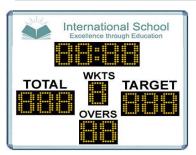

#### **SEL001**

#### Cricket: Over's – up or down increment by one point.

Batsmen - up or down.

Wickets – up or down increment by one point.

Runs – up/down by 1 point.

#### **Dimensions:**

- SEL001 2000mm wide x 1700mm high.
- SEL002 2000mm wide x 2000mm high no sponsor area
- Header Area 1950mm wide x 300mm in height.
- Bottom Sponsor Area 1950mm x 300mm in height SEL002 Only.