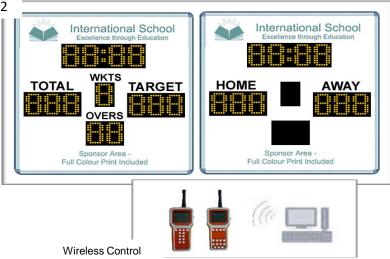

### SEL002

Available with White or Black Face.

# Multi-Sport:

Score – up or down increment by one point.

Game Clock.

This unit comprises of a single scoreboard which can be simply and quickly changed from a Cricket scoreboard to a Multi Sport scoreboard to Athletics.

# **Specifications:**

- Visible to 150 meters.
- 300mm digits bright red or yellow.
- 2 Wireless SWC001 controllers (One for Rugby/ One for Cricket).
- Wireless PC Based software to score Rugby and Cricket.
- Power 220v AC.
- Waterproof electronics case wall mount brackets.