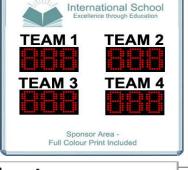

#### Athletics:

Score up to 4 teams 0 - 999

This unit comprises of a single scoreboard which can be simply and quickly changed from a Cricket scoreboard to a Multi Sport scoreboard to Athletics.