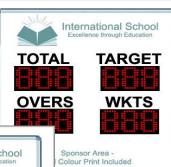

#### Cricket:

Over's - up or down increment by one point.

Batsmen – up or down.

Wickets - up or down increment by one point.

Runs – up/down by 1 point.