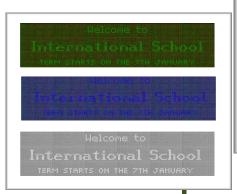

### Available In:

Red, Green, Blue & White LED Displays

Wireless USB Control

## **Specifications:**

- Ability to display various fonts and character sizes from 50mm 450mm.
- Up to 6 lines can be displayed at 50mm font size.
- Create and display simple graphics.
- A variety of different display effects.
- On board memory.
- Message Board is controlled by standard PC with wireless link.
- Comprehensive Messaging Software.
- All required Hardware.
- 220v AC Power.
- Sunlight readable bright red LED display.
- 150 plus meter visibility.