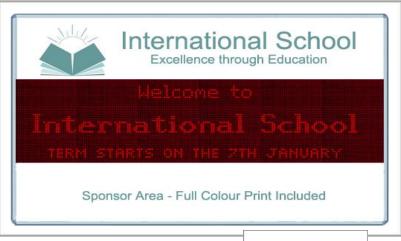

## **Specifications:**

- Ability to display various fonts and character sizes from 50mm 450mm.
- Up to 6 lines can be displayed at 50mm font size.
- Create and display simple graphics.
- A variety of different display effects.
- On board memory.
- Message Board is controlled by standard PC with wireless link.
- Comprehensive Messaging Software.
- All required Hardware.
- 220v AC Power.
- Sunlight readable bright red LED display.
- 150 plus meter visibility.

## **Dimensions:**

- Size: 2000mm wide x 1180mm high.
- Header Area 1950mm wide x 350mm in height.
- Bottom Sponsor Area 1950mm x 350mm in height.