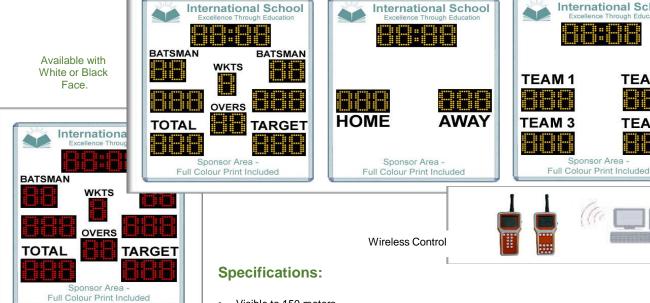

### Cricket:

Over's - up or down increment by one point.

Batsmen – up or down.

Wickets – up or down increment by one point.

Individual Batsman Runs – up/down by 1 point.

### Multi-Sport:

Score – up or down increment by one point.

Game Clock.

### Athletics:

Score up to 4 teams 0 - 999

This unit comprises of a single scoreboard which can be simply and quickly changed from a Cricket scoreboard to a Multi Sport scoreboard to Athletics.