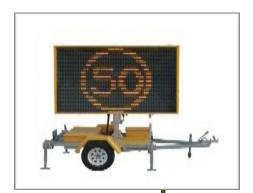

### SUNVMS001 & SUNVMS002

## **Traffic Control Trailers**

# **Specifications:**

- Full Matrix Display Amber Colour.
- Variable Text Font/ Basic Graphics Capability
- Screen Size: 2000mm x 1200mm.
- Display can swivel through 360 degrees.
- SUNVMS001 Solar Powered Unit: 3 day back up ability.
- SUNVMS002 Mains/Generator model operates on standard 240VAC power.
- Visible to 200 meters.
- Wireless programming on board memory message storage.
- Waterproof to IP54 equivalent.
- Lockable Battery and control compartment.
- Speed/Radar facilities optional