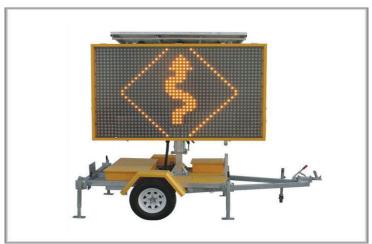

### SUNVMS001 & SUNVMS002

## **Traffic Control Trailers**

# **Specifications:**

- Full Matrix Display Amber Colour.
- Variable Text Font/ Basic Graphics Capability
- Screen Size: 2000mm x 1200mm.
- Display can swivel through 360 degrees.
- SUNVMS001 Solar Powered Unit: 3 day back up ability.
- SUNVMS002 Mains/Generator model operates on standard 240VAC power.
- Visible to 200 meters.
- Wireless programming on board memory message storage.
- Waterproof to IP54 equivalent.
- Lockable Battery and control compartment.
- Speed/Radar facilities optional