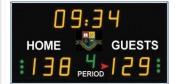

SBB01, 02, 03 - Basketball Scoreboards

SBB01 - Entry

**Optional Shot Clock** Set

SBB02 - Mid

SBB03 - Advanced

Wireless Control

### **Dimensions:**

- Entry-Level 1900mm wide x 900mm high.
- Mid-Level 1900mm wide x 1200mm high.
- Pro-Level 3100mm wide x 1200mm high.