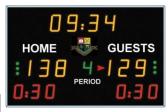

SBB01, 02, 03 - Basketball Scoreboards

SBB01 - Entry

**Optional Shot Clock** Set

SBB02 - Mid

SBB03 - Advanced

Wireless Control

### **Dimensions:**

- Entry-Level 1900mm wide x 900mm high.
- Mid-Level 1900mm wide x 1200mm high.
- Pro-Level 3100mm wide x 1200mm high.