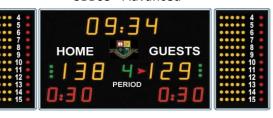

SBB01, 02, 03 - Basketball Scoreboards

SBB01 - Entry

**Optional Shot Clock** Set

SBB02 - Mid

SBB03 - Advanced

Wireless Control

### **Dimensions:**

- Entry-Level 1900mm wide x 900mm high.
- Mid-Level 1900mm wide x 1200mm high.
- Pro-Level 3100mm wide x 1200mm high.