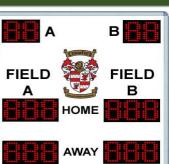

# Multi-Sport:

Dual Game Scoring - Score 2 games simultaneously

Score - up or down increment by one point.

Game Clock - 2 independant count down clocks.