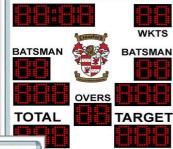

# SELMD001 - Multi/Dual- Scoreboard

**WKTS** 

BATSMAN

**TARGET** 

OVERS

Available with White or Black Face.

BATSMAN

**Specifications:** 

## Cricket:

Over's - up or down increment by one point.

Batsmen - up or down.

Wickets - up or down increment by one point.

Runs – up/down by 1 point.