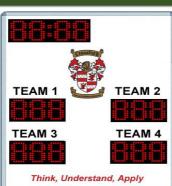

# Athletics:

Score up to 4 teams 0 - 999

This unit comprises of a single scoreboard which can be simply and quickly changed from a Cricket scoreboard to a Multi Sport scoreboard to Athletics.