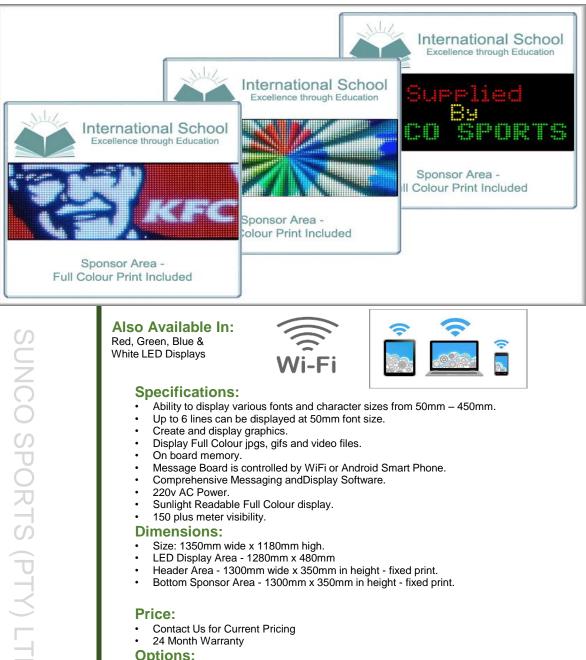

## SM1350 - WiFi Control Full Colour Message Board

White LED Displays

## **Specifications:**

- Ability to display various fonts and character sizes from 50mm 450mm.
- Up to 6 lines can be displayed at 50mm font size.
- Create and display graphics.
- Display Full Colour jpgs, gifs and video files.
- On board memory.
- Message Board is controlled by WiFi or Android Smart Phone.
- Comprehensive Messaging and Display Software.
- 220v AC Power.
- Sunlight Readable Full Colour display.
- 150 plus meter visibility.

## **Dimensions:**

- Size: 1350mm wide x 1180mm high.
- LED Display Area 1280mm x 480mm •
- Header Área 1300mm wide x 350mm in height fixed print.
- Bottom Sponsor Area 1300mm x 350mm in height fixed print.