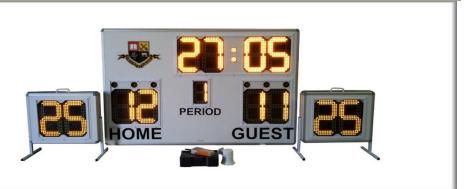

### **Specifications:**

- Size Main Board 1500mm x 1000mm (wall mount standard).
- Wireless rechargeable Stop Clocks (x2) 500mm x 400mm each (with individual stands)
- Visible to 150 meters.
- 300mm main digits.
- Power 220v AC
- Bright red or yellow LED digits.
- Waterproof electronics case.
- Wireless HM-WC001 rechargeable controller.
- USB wireless PC based controller

## Features:

Time, score and period displays Time Out Displays 2 x wireless rechargeable shot clocks