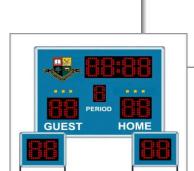

### **Specifications:**

- Size Main Board 1500mm x 1000mm (wall mount standard).
- Wireless rechargeable Stop Clocks (x2) 500mm x 400mm each (with individual stands)
- Visible to 150 meters.
- 300mm main digits.
- Power 220v AC
- Bright red or yellow LED digits.
- Waterproof electronics case.
- Wireless HM-WC001 rechargeable controller.
- USB wireless PC based controller

## Features:

Time, score and period displays Time Out Displays 2 x wireless rechargeable shot clocks