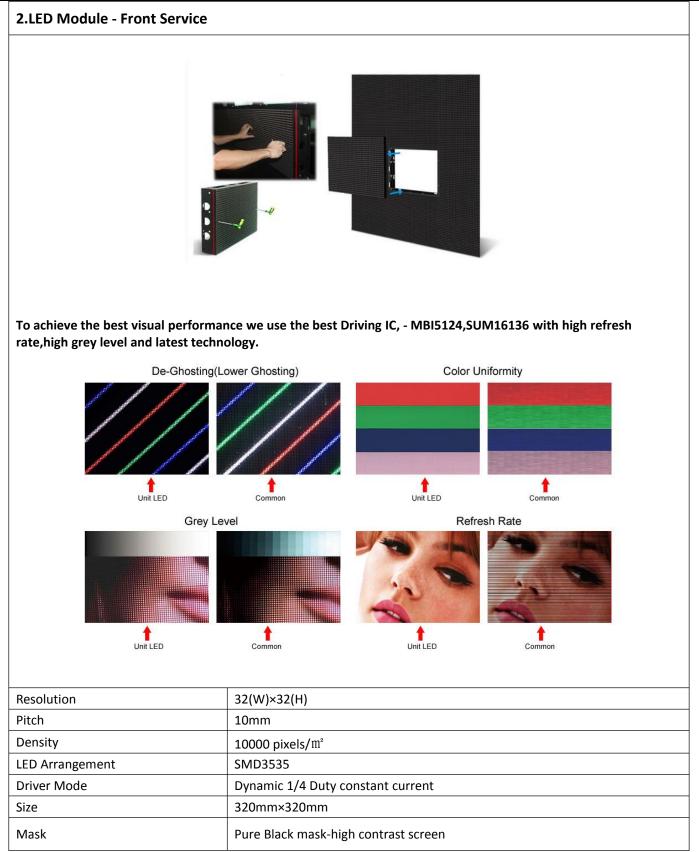

## PH10mm SMD 3in1 Outdoor Full Colour LED Display Screen

| Model                       | UNIT-P10-OF-960X960          |                                                                                  |                                                              |                   |                                        |            |
|-----------------------------|------------------------------|----------------------------------------------------------------------------------|--------------------------------------------------------------|-------------------|----------------------------------------|------------|
| 1.LED                       |                              |                                                                                  |                                                              |                   |                                        |            |
| Diagram                     | Model                        | Colour                                                                           | Intensity                                                    | View Angle        | Wavelength                             | Test Cond. |
|                             |                              |                                                                                  | 750mcd                                                       | 140/140           | 620nm                                  | 25℃,20mA   |
|                             | SMD<br>3535                  |                                                                                  | 2100mcd                                                      | 140/140           | 520nm                                  | 25℃,20mA   |
|                             |                              |                                                                                  | 530mcd                                                       | 140/140           | 470nm                                  | 25℃,20mA   |
| The Outdoor LEDs we choos   | e have the l                 | nigh reliability ar                                                              | nd contrast,v                                                | vide view angle   | e and good cons                        | istency    |
| which meet the need of high | h brightness                 | ,high refresh rat                                                                | e,high gray s                                                | scale, natural co | olour and best o                       | olour      |
| uniformity.                 |                              |                                                                                  |                                                              |                   |                                        |            |
| Moistureproof stage         | Moistureproof<br>Moisturepro | channel 2. High<br>Black co<br>3. High<br>Dust-pro<br>of hole 4. Long<br>Good ti | oating, matte e<br>reliability<br>oof, Water-pro<br>lifespan | encapsulation wit | h non-mirror refle<br>nous degradation |            |
| Other U                     | Jnit LED                     | e Rain                                                                           | Other                                                        | Rain              | Waterproof stage                       |            |