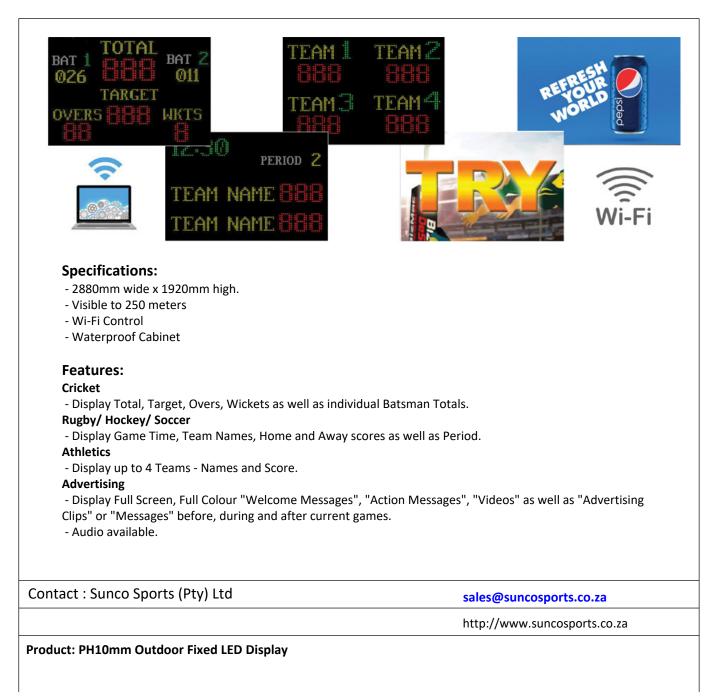

# **SUNCO LED Display Solution**

### **Outdoor Scoreboard/ Advertising Solution - FSCA002**

## PH10mm SMD 3in1 Outdoor Full Colour LED Display Screen

| Model                       | UNIT-P10-OF-960X960          |                                                                                  |                                                              |                   |                                        |            |
|-----------------------------|------------------------------|----------------------------------------------------------------------------------|--------------------------------------------------------------|-------------------|----------------------------------------|------------|
| 1.LED                       |                              |                                                                                  |                                                              |                   |                                        |            |
| Diagram                     | Model                        | Colour                                                                           | Intensity                                                    | View Angle        | Wavelength                             | Test Cond. |
|                             |                              |                                                                                  | 750mcd                                                       | 140/140           | 620nm                                  | 25℃,20mA   |
|                             | SMD<br>3535                  |                                                                                  | 2100mcd                                                      | 140/140           | 520nm                                  | 25℃,20mA   |
|                             |                              |                                                                                  | 530mcd                                                       | 140/140           | 470nm                                  | 25℃,20mA   |
| The Outdoor LEDs we choos   | e have the l                 | nigh reliability ar                                                              | nd contrast,v                                                | vide view angle   | e and good cons                        | istency    |
| which meet the need of high | h brightness                 | ,high refresh rat                                                                | e,high gray s                                                | scale, natural co | olour and best o                       | olour      |
| uniformity.                 |                              |                                                                                  |                                                              |                   |                                        |            |
| Moistureproof stage         | Moistureproof<br>Moisturepro | channel 2. High<br>Black co<br>3. High<br>Dust-pro<br>of hole 4. Long<br>Good ti | oating, matte e<br>reliability<br>oof, Water-pro<br>lifespan | encapsulation wit | h non-mirror refle<br>nous degradation |            |
| Other U                     | Jnit LED                     | e Rain                                                                           | Other                                                        | Rain              | Waterproof stage                       |            |