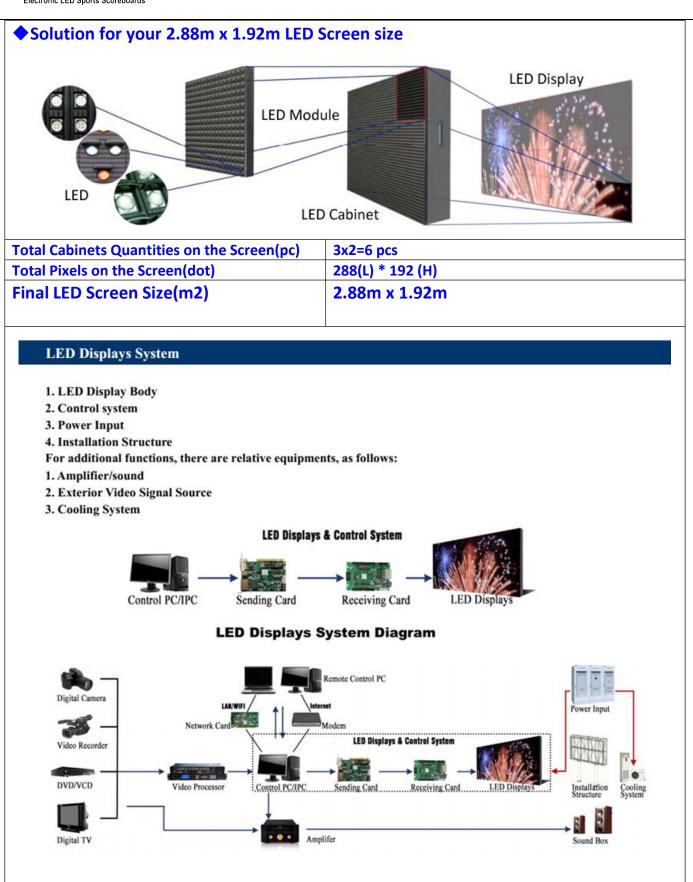

# Sunco Sports (Pty) Ltd

| 3.LED Cabinet                                                               |                                                                    |
|-----------------------------------------------------------------------------|--------------------------------------------------------------------|
|                                                                             |                                                                    |
|                                                                             |                                                                    |
| Designing court<br>Signal indicator<br>MEANVELL Power of<br>Fourt indicator |                                                                    |
| The Cabinet P<br>Resolution                                                 | ictures Only For Referrence,Cabinet design may vary<br>96(H)×96(V) |
|                                                                             | 960mm× 960mm                                                       |
| Size                                                                        |                                                                    |
| Size<br>LED Modules                                                         | 3x2=6 pcs                                                          |

#### **Quotation & Terms:**

| NO                  | Item           |               | Descriptions                                         |            | lty    | Unit<br>Price<br>(R) | Amount<br>( RAND) |
|---------------------|----------------|---------------|------------------------------------------------------|------------|--------|----------------------|-------------------|
| 1                   | LED Display    | LED Cabinet   | Size: 960mm(W) x960mm(H)<br>Material : Steel Cabinet | 6          |        |                      |                   |
|                     |                | LED Display   | 2.88m x1.92m                                         |            |        |                      |                   |
| 2 Control<br>System |                | Data Sending  |                                                      |            |        |                      |                   |
|                     | Data Receiving |               |                                                      |            |        |                      |                   |
|                     |                | Video Control |                                                      | 1          | Set    |                      |                   |
|                     |                | WiFi System   |                                                      |            |        |                      |                   |
|                     |                | Software      | Cricket/Rugby/ Athletics/ Advertising                |            |        |                      |                   |
| То                  | tal Price      |               | Contact L                                            | <br>Js foi | r Curr | ent Prici            | ng                |