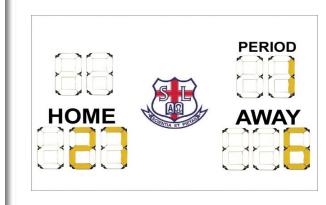

## Multi-Sport:

Score - Home and Away.

Half/Period Indicator.

This unit comprises of a single scoreboard which can be simply and quickly changed from a Cricket scoreboard to a Multi Sport scoreboard.