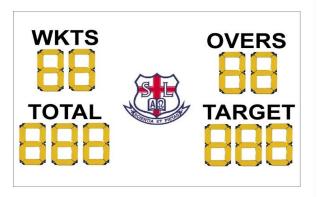

## SELM001 - Manual Multi Scoreboard





SELM001

Available with White or Black Face.

# **Specifications:**

- Visible to 200 meters.
- 300mm digits bright yellow. High Visibility available in Black, White or Yellow Wall or Fence Mount.
- Easy operation.

#### Features:

#### Cricket:

Over's.

Wickets.

Total and Target.

## Multi-Sport:

Score - Home and Away.

Half/Period Indicator.

This unit comprises of a single scoreboard which can be simply and quickly changed from a Cricket scoreboard to a Multi Sport scoreboard.

#### **Dimensions:**

SELM001 - 1800mm wide x 1250mm high.

### **Price Excluding VAT:**

SELM001 - Contact Us for Current Pricing

SUNCO SPORTS (PTY