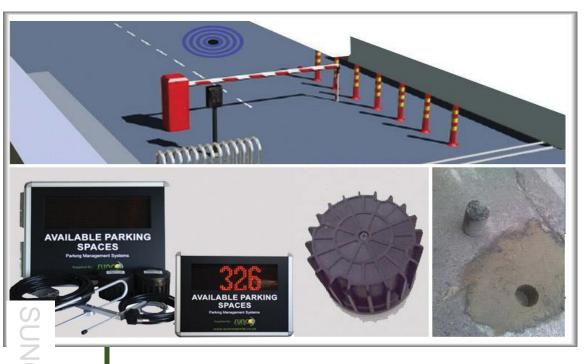

## WPM001 Wireless Parking Management System

## System:

Turnkey parking management system. LED Display at parking entrance shows empty parking bays available. Kit includes 2 wireless sensors - entry and exit, system controller and LED display.

## Features:

- Embedded installation without wires
- 120m communication distance from sensor to acess point.
- Impervious to weather
- 0.5-1.5m detection range( adjustable)
- 98% accuracy.
- 10 years battery life
- 5 mins installation and deployment reduces road closures and labor cost
- Self-calibrating, self-tuning
- · Re-usable and support wireless OTA upgrade
- Patented, easily integrate with traffic controller, camera or other devices
- Easy configuration