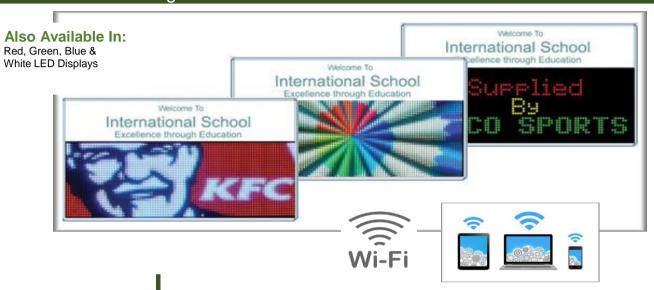

# SM1250 - WiFi Control Full Colour Message Board

## **Specifications:**

- Ability to display various fonts and character sizes from 50mm 320mm.
- Up to 4 lines can be displayed at 50mm font size.
- Create and display graphics.
- Display Full Colour jpgs, gifs and video files.
- On board memory.
- Message Board is controlled by WiFi or Android Smart Phone.
- Unit can link into existing WiFi or create its own WiFi Hotspot. WiFi password protected for security.
- Comprehensive Messaging and Display Software.
- 220v AC Power.
- Sunlight Readable Full Colour display.
- 150 plus meter visibility.