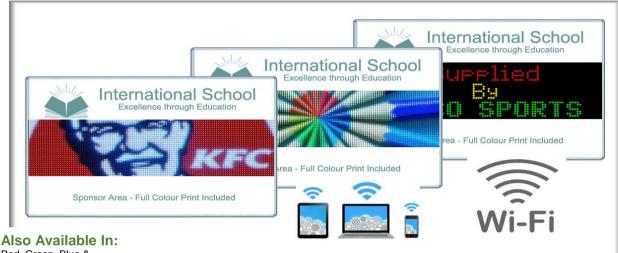

# SM1950 - WiFi Control Full Colour Message Board

Red, Green, Blue &

White LED Displays

# **Specifications:**

- Ability to display various fonts and character sizes from 50mm 450mm.
- Up to 6 lines can be displayed at 50mm font size.
- Create and display graphics.
- Display Full Colour gifs, jpegs and video files.
- On board memory.
- Message Board is controlled by WiFi Pc or Android Smart Phone.
- Unit can link into existing WiFi or create its own WiFi Hotspot. WiFi password protected for security.
- Comprehensive Messaging and Display Software.
- 220v AC Power.
- Sunlight readable Full Colour LED display.
- 150 plus meter visibility.

## **Dimensions:**

- Size: 2000mm wide x 1180mm high.
- LED Display Area: 1920mm x 480mm
- Header Area 1950mm wide x 350mm in height.
- Bottom Sponsor Area 1950mm x 350mm in height.