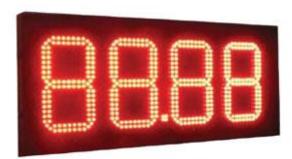

# SP Range - LED Petrol/ Diesel Price Displays

Our SP Range of LED Petrol/Diesel Displays are available in a range of sizes and colours.

Supplied in waterproof enclosures and controlled wirelessly via RF controller. Mounting brackets and required cabling are included in

### Available in:

- Red
- Green
- Blue
- White

Price Excluding VAT: SP001 - 200mm - 4 digit display - Contact Us for Current Price SP002 - 300mm - 4 digit display - Contact Us for Current Price

SP003 - 400mm - 4 digit display - Contact Us for Current Price SP004 - 600mm - 4 digit display - Contact Us for Current Price