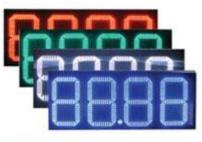

### Available in:

- Red
- Green
- Blue
- White

Price Excluding VAT: SP001 - 200mm - 4 digit display - Contact Us for Current Price SP002 - 300mm - 4 digit display - Contact Us for Current Price

SP003 - 400mm - 4 digit display - Contact Us for Current Price SP004 - 600mm - 4 digit display - Contact Us for Current Price