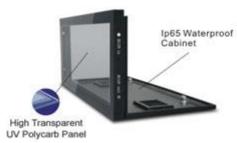

# SP Range - LED Petrol/ Diesel Price Displays

Our SP Range of LED Petrol/Diesel Displays are available in a range of sizes and colours.

Supplied in waterproof enclosures and controlled wirelessly via RF controller. Mounting brackets and required cabling are included in

### Specifications:

- SP001 -200mm Digits: Cabinet Size -632mm x 293mm x 60mm.
- SP002 -300mm Digits: Cabinet Size -944mm x 400mm x 60mm.
- SP003 -400mm Digits: Cabinet Size -1124mm x 507mm x 60mm.
- SP004 -600mm Digits: Cabinet Size -1771mm x 710mm x 60mm.
- SC001-Controller Box: 300mm x 300mm x 80mm.
- Visible to 100 meters.
- RF Controller -RF Control Distance: 10 -100 meters
- Power 220v AC
- Available in Bright Red, Blue, Green or White.